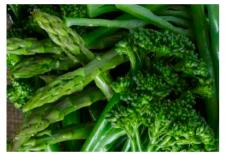

### PIE, QUICHE, VEGETABLES & ACCOMPANIMENTS

SEASONAL VEG SELECTION A delicious selection of four seasonal vegetables

Serves 6-8 | 1101

£24.95 Serves 6-8

**STUFFING SELECTION** Cranberry & orange | 1102 Classic sage & onion | 1103

V

 $\bigcirc$ 

£5.95 Serves 6 | 1104

YORKSHIRE PUDDINGS

📀 £5.95

 SEASONAL GREEN VEG Serves 6-8 | 1105
 BALSAMIC ROAST VEG Serves 6-8 | 1106
 CARROT & Serves 6-8 | 1107
 CARROT & Serves 6-8 | 1107

 Image: Serves 6-8 | 1105
 Image: Serves 6-8 | 1106
 Image: Serves 6-8 | 1107
 Image: Serves 6-8 | 1107