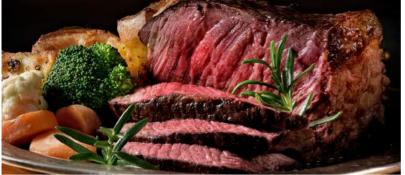

| Aged for 21 days, the most prized cut of beef, deliciously tender & lean |      |         | This Yorkshire gra<br>favourite perfe | ass fed o<br>ct for ar | cut is a family<br>vy occasion |
|--------------------------------------------------------------------------|------|---------|---------------------------------------|------------------------|--------------------------------|
| 1.5kg serves 4-6                                                         | 1069 | £94.95  | 1.5kg serves 4-6                      | 1072                   | £54.95                         |
|                                                                          | 1070 | £124.95 | 2.0kg serves 6-8                      | 1073                   | £69.95                         |
| 2.0kg serves 6-8                                                         | 1070 |         | 2.5kg serves 8-10                     | 1074                   | £89.95                         |
| 2.5kg serves 8-10                                                        | 1071 | £149.95 | 3.0kg serves 10+                      | 1075                   | £104.95                        |
|                                                                          |      | AN      |                                       |                        | 3                              |