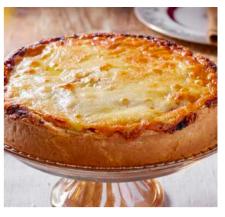

### YORKSHIRE HOMITY PIE

Potatoes, onion & leeks baked in an open pie topped with a creamy Fountains Gold Cheddar cheese sauce. Bake until golden Serves 6 | 1048 £17.95