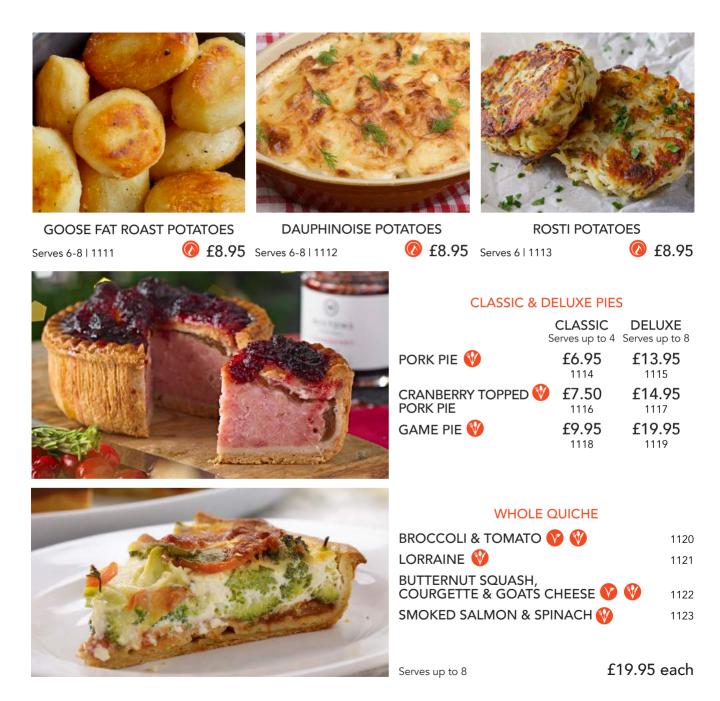

### PIE, QUICHE, VEGETABLES & ACCOMPANIMENTS

SEASONAL VEG SELECTION A delicious selection of four seasonal vegetables

Serves 6-8 | 1101

£24.95 Serves 6-8

**STUFFING SELECTION** Cranberry & orange | 1102 Classic sage & onion | 1103

V

 $\bigcirc$ 

£5.95 Serves 6 | 1104

YORKSHIRE PUDDINGS

📀 £5.95

 SEASONAL GREEN VEG Serves 6-8 | 1105
 BALSAMIC ROAST VEG Serves 6-8 | 1106
 CARROT & Serves 6-8 | 1107
 CARROT & Serves 6-8 | 1107

 Image: Serves 6-8 | 1105
 Image: Serves 6-8 | 1106
 Image: Serves 6-8 | 1107
 Image: Serves 6-8 | 1107