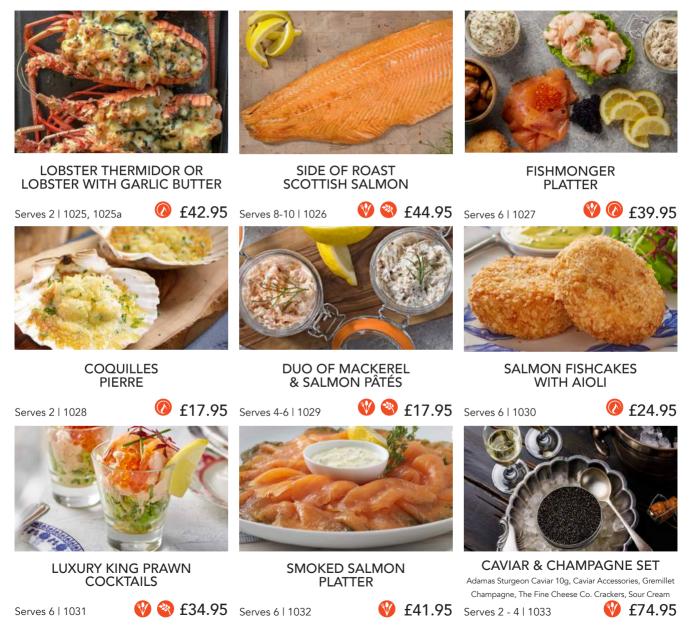

### **FISH & SEAFOOD**

### EMAIL

н

| CODE   | PRODUCT NAME                                  | QTY | £     |
|--------|-----------------------------------------------|-----|-------|
| CANA   | PÉS                                           |     |       |
| 1000   | 10 x GOATS CHEESE & WALNUT WHIPS              |     | 13.95 |
| 1001   | 10 × OLIVE, TOMATO & MOZZARELLA SKEWERS       |     | 11.95 |
| 1002   | 10 x HAM & WENSLEYDALE CROQUETTES             |     | 11.95 |
| 1003   | 10 × COURGETTE, PARMA HAM & PARMESAN TARTLETS |     | 13.95 |
| 1004   | 10 x SMOKED SALMON BLINIS                     |     | 14.95 |
| 1005   | 10 x CHICKEN TIKKA SKEWERS WITH RAITA DIP     |     | 12.95 |
| 1006   | 10 x KING PRAWN SKEWERS & ROMESCO SAUCE       |     | 14.95 |
| 1007   | 10 x GOATS CHEESE & RED PEPPER QUICHE         |     | 13.95 |
| 1010   | 10 × HARROGATE BLUE, FIG & PECAN NUT          |     | 12.95 |
| 1011   | 10 × SPICY VEGETABLE SAMOSAS                  |     | 11.95 |
| START  | ERS                                           |     |       |
| 1012   | SALAD CAPRESE                                 |     | 19.95 |
| 1013   | YORKSHIRE HAM HOCK TERRINE                    |     | 21.95 |
| 1014   | CREAMY MUSHROOM & HARROGATE BLUE GRATIN       |     | 19.95 |
| 1015   | BREADED BRIE                                  |     | 19.95 |
| 1016   | GOATS CHEESE IN PARMA HAM                     |     | 21.95 |
| 1017   | CONTINENTAL MEAT PLATTER                      |     | 39.95 |
| 1018   | DELICATESSEN PLATTER                          |     | 55.95 |
| SOUPS  | & CHOWDER                                     |     |       |
| 1020   | CHICKEN & VEG BROTH                           |     | 14.95 |
| 1021   | CURRIED SWEET POTATO & COCONUT SOUP           |     | 14.95 |
| 1022   | BROCCOLI & STILTON                            |     | 14.95 |
| 1023   | ROAST RED PEPPER & VINE TOMATO SOUP           |     | 14.95 |
| 1024   | SMOKED HADDOCK & SWEETCORN CHOWDER            |     | 19.95 |
| FISH & | SEAFOOD                                       |     |       |
| 1025   | LOBSTER THERMIDOR                             |     | 42.95 |
| 1025a  | LOBSTER WITH GARLIC & HERB BUTTER             |     | 42.95 |
| 1026   | SIDE OF ROAST SCOTTISH SALMON                 |     | 44.95 |
| 1027   | FISHMONGER PLATTER                            |     | 39.95 |
| 1028   | COQUILLES PIERRE                              |     | 17.95 |
| 1029   | DUO OF MACKEREL & SALMON PATES                |     | 17.95 |
| 1030   | SALMON FISHCAKES WITH AIOLI                   |     | 24.95 |
| 1031   | LUXURY KING PRAWN COCKTAILS                   |     | 34.95 |
| 1032   | SMOKED SALMON PLATTER                         |     | 41.95 |
| 1033   | CAVIAR & CHAMPAGNE SET                        |     | 74.95 |