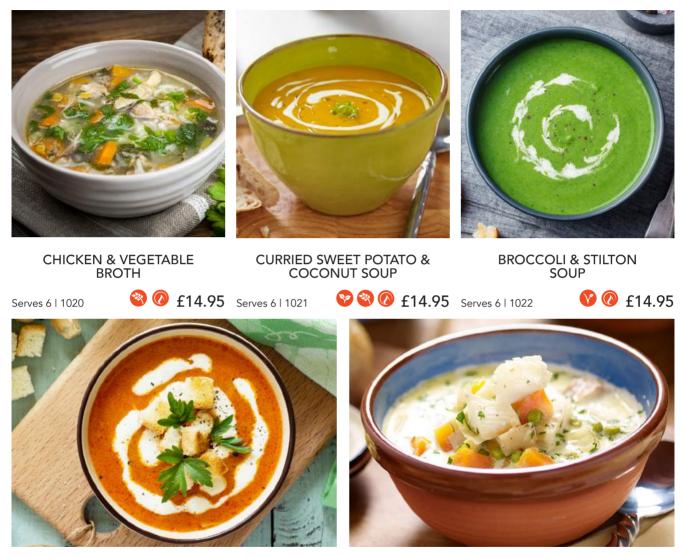

### **SOUPS & CHOWDER**

ROASTED RED PEPPER & VINE TOMATO SOUP WITH THYME CROUTONS SMOKED HADDOCK & SWEETCORN CHOWDER

Serves 6 | 1023