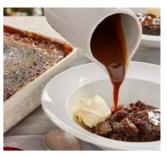

### STICKY TOFFEE PUDDING

A gooey classic; rich indulgent sponge made with dates & topped off with a toffee sauce

> Serves 6-8 | 1133 **£17.95**