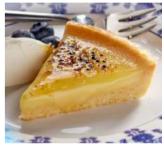

### GLAZED FRENCH LEMON TART

7 🛞 🕅

A classic French lemon tart, glazed with icing sugar in a sweet shortcrust pastry case

ORANGE CAKE

This classic light & fruity cake made with orange, cinnamon & almonds makes a delicious pudding or is delicious served at any time