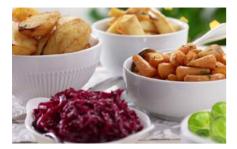

### PIE, QUICHE, VEGETABLES & ACCOMPANIMENTS

SEASONAL VEG SELECTION A delicious selection of four seasonal vegetables

Serves 6-8 | 1101

£24.95 Serves 6-8

**STUFFING SELECTION** Cranberry & orange | 1102 Classic sage & onion | 1103

V

 $\bigcirc$ 

£5.95 Serves 6 | 1104

YORKSHIRE PUDDINGS

📀 £5.95

 SEASONAL GREEN VEG Serves 6-8 | 1105
 BALSAMIC ROAST VEG Serves 6-8 | 1106
 CARROT & Serves 6-8 | 1107
 CARROT & Serves 6-8 | 1107

 Image: Serves 6-8 | 1105
 Image: Serves 6-8 | 1106
 Image: Serves 6-8 | 1107
 Image: Serves 6-8 | 1107