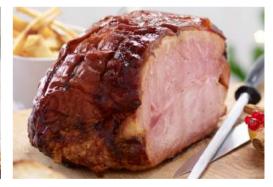

PRIME BEEF FILLET

YORKSHIRE COOKED GAMMON ♥ This prime ham is slow cooked & then roasted with a distinctive honey & mustard glaze 1.5kg serves 4-6 1092 £29.95 2 0kg serves 6-8 1093 £39.95

| 2.0kg serves 6-8  | 1093 | 137.73 |
|-------------------|------|--------|
| 2.5kg serves 8-10 | 1094 | £49.95 |
| 3.0kg serves 10+  | 1095 | £59.95 |