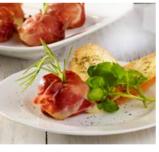

### GOATS CHEESE IN PARMA HAM

Delicious rounds of creamy goats cheese wrapped in parma ham, studded with rosemary sprigs

Serves 6 | 1016 **£21.95** 