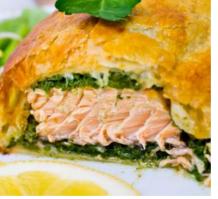

### LUXURY FISH PIE

Scottish salmon, haddock, prawns & garden peas in parsley sauce, topped with buttery mashed potatoes

Serves 6 | 1049

SALMON, SPINACH & RICOTTA EN CROUTE

Served with a prosecco & dill cream