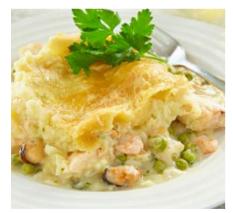

### LUXURY FISH PIE

Scottish salmon, haddock, prawns & garden peas in parsley sauce, topped with buttery mashed potatoes

Serves 6 | 1049

SALMON, SPINACH & RICOTTA EN CROUTE

Served with a prosecco & dill cream