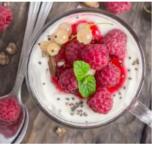

### PROSECCO & RASPBERRY POSSET

Light, refreshing & with a rich fruity flavour. Served in individual glass pots, ready for you to top with seasonal fruit

Serves 6 | 1124 **£29.95** 