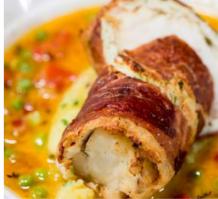

### MONKFISH WRAPPED IN PARMA HAM

Monkfish fillets, served with a velvety roasted red pepper sauce