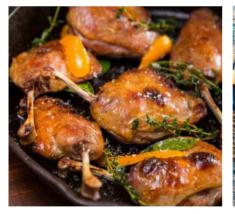

### CONFIT DUCK LEGS WITH ORANGE GLAZE

Slow cooked in their own fat, an irresistible crisp skin & orange glaze

Serves 6 | 1043 **£29.95** 

BEEF BOURGUIGNON Tender pieces of beef shin slow cooked in red wine with button mushrooms, baby onions & pancetta lardons