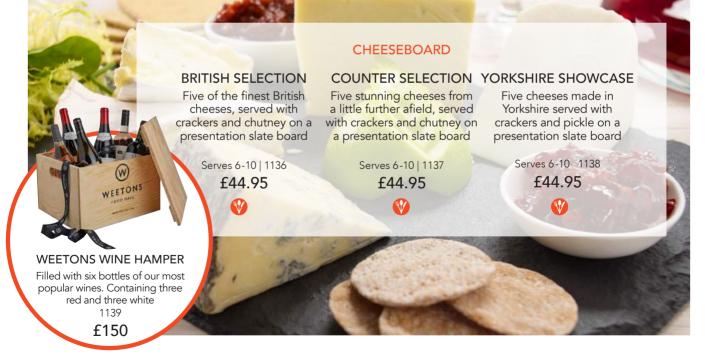

signature desserts. From delicious cheesecakes to sensational seasonal tarts, there's something for everyone

> Serves 6 | 1131 £39.95











#### SEASONAL FRUIT CRUMBLE WITH CUSTARD

A deep layer of sweet, seasonal fruit with a delicious crumble topping. Served with our homemade custard

> Serves 6-8 | 1132 £17.95

### CLASSIC TIRAMISU

V

Lightly whipped sweetened mascarpone cream, sumptuously layered between tiers of coffee soaked Italian biscuits

> Serves 6 - 8 | 1134 **f19.95**



### STICKY TOFFEE PUDDING

A gooey classic; rich indulgent sponge made with dates & topped off with a toffee sauce

> Serves 6-8 | 1133 **£17.95**

### BELGIAN DARK CHOCOLATE TART

Buttered pastry filled with a velvety chocolate ganache, finished with handmade honeycomb

> Serves 6-8 | 1135 £17.95







### 2023

#### NAME

## TELEPHONE \_\_\_\_\_

### EMAIL

н

| CODE   | PRODUCT NAME                                  | QTY | £     |
|--------|-----------------------------------------------|-----|-------|
| CANA   | PÉS                                           |     |       |
| 1000   | 10 x GOATS CHEESE & WALNUT WHIPS              |     | 13.95 |
| 1001   | 10 × OLIVE, TOMATO & MOZZARELLA SKEWERS       |     | 11.95 |
| 1002   | 10 x HAM & WENSLEYDALE CROQUETTES             |     | 11.95 |
| 1003   | 10 × COURGETTE, PARMA HAM & PARMESAN TARTLETS |     | 13.95 |
| 1004   | 10 x SMOKED SALMON BLINIS                     |     | 14.95 |
| 1005   | 10 x CHICKEN TIKKA SKEWERS WITH RAITA DIP     |     | 12.95 |
| 1006   | 10 x KING PRAWN SKEWERS & ROMESCO SAUCE       |     | 14.95 |
| 1007