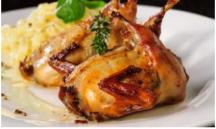

### MONKFISH WRAPPED IN PARMA HAM

Monkfish fillets, served with a velvety roasted red pepper sauce