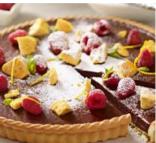

### BELGIAN DARK CHOCOLATE TART

Buttered pastry filled with a velvety chocolate ganache, finished with handmade honeycomb

> Serves 6-8 | 1135 £17.95