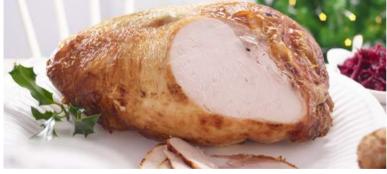

| BONELESS TURKEY     |   |
|---------------------|---|
| CROWN WITH STUFFING | Ū |

Filled with sage and onion stuffing & sausage meat

| 2.5kg serves 6-8  | 1061 | £44.95 |
|-------------------|------|--------|
| 3.2kg serves 8-14 | 1062 | £54.95 |
| 4.0kg serves 14+  | 1063 | £69.95 |

BONELESS TURKEY CROWN

The ultimate for taste and convenience. Simply delicious

| £44.95 | 2.5kg serves 6-8  | 1064 | £44.95 |
|--------|-------------------|------|--------|
| £54.95 | 3.2kg serves 8-14 | 1065 | £54.95 |
| £69.95 | 4.0kg serves 14+  | 1066 | £69.95 |