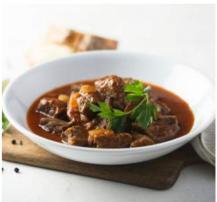

### CONFIT DUCK LEGS WITH ORANGE GLAZE

Slow cooked in their own fat, an irresistible crisp skin & orange glaze

Serves 6 | 1043 **£29.95** 

BEEF BOURGUIGNON Tender pieces of beef shin slow cooked in red wine with button mushrooms, baby onions & pancetta lardons

> Serves 6 | 1044 **£29.95**

YORKSHIRE DALES LAMB NAVARIN

Slow cooked in red wine with carrots, onions, celery, rosemary & thyme

Serves 6 | 1045 **£39.95** 