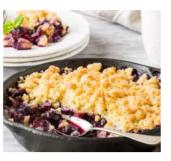

#### SEASONAL FRUIT CRUMBLE WITH CUSTARD

A deep layer of sweet, seasonal fruit with a delicious crumble topping. Served with our homemade custard

> Serves 6-8 | 1132 £17.95